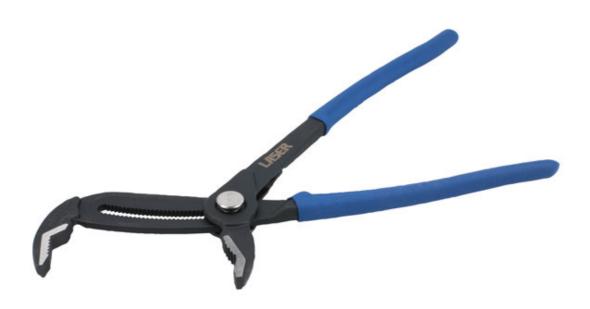

## Rapid Adjustment Water Pump Pliers 300mm

Large water pump pliers, 300mm long, featuring a rapid adjust push-button mechanism with 29 set positions that adjusts from 0-70mm. The pliers are designed to hold pipes and fixings and apply torque, with serrated jaws shaped to grip round or flat stock making them ideal for a wide range of maintenance and plumbing jobs, and textured sand dipped handles for excellent grip and comfort.

## **Additional Information**

- · Length: 300mm.
- Range: 0 70mm.
- · Adjustable serrated jaws, with push button locking function for rapid adjustment and 29 positions.
- Manufactured from high carbon steel, with sand dipped handles for improved grip.
- Additional sizes available, please see Part No. 8478 (180mm) and 8479 (250mm).