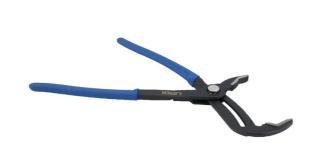

## Rapid Adjustment Water Pump Pliers 300mm

Large water pump pliers, 300mm long, featuring a rapid adjust push-button mechanism with 29 set positions that adjusts from 0-70mm. The pliers are designed to hold pipes and fixings and apply torque, with serrated jaws shaped to grip round or flat stock making them ideal for a wide range of maintenance and plumbing jobs, and textured sand dipped handles for excellent grip and comfort.

## **Additional Information**

- · Length: 300mm.
- Range: 0 70mm.
- · Adjustable serrated jaws, with push button locking function for rapid adjustment and 29 positions.
- Manufactured from high carbon steel, with sand dipped handles for improved grip.
- Additional sizes available, please see Part No. 8478 (180mm) and 8479 (250mm).