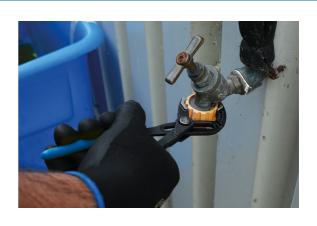

## Rapid Adjustment Water Pump Pliers 300mm

Large water pump pliers, 300mm long, featuring a rapid adjust push-button mechanism with 29 set positions that adjusts from 0-70mm. The pliers are designed to hold pipes and fixings and apply torque, with serrated jaws shaped to grip round or flat stock making them ideal for a wide range of maintenance and plumbing jobs, and textured sand dipped handles for excellent grip and comfort.

## **Additional Information**

- · Length: 300mm.
- Range: 0 70mm.
- · Adjustable serrated jaws, with push button locking function for rapid adjustment and 29 positions.
- Manufactured from high carbon steel, with sand dipped handles for improved grip.
- Additional sizes available, please see Part No. 8478 (180mm) and 8479 (250mm).