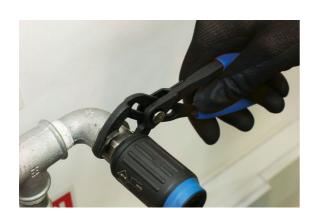

## Rapid Adjustment Water Pump Pliers 300mm

Large water pump pliers, 300mm long, featuring a rapid adjust push-button mechanism with 29 set positions that adjusts from 0-70mm. The pliers are designed to hold pipes and fixings and apply torque, with serrated jaws shaped to grip round or flat stock making them ideal for a wide range of maintenance and plumbing jobs, and textured sand dipped handles for excellent grip and comfort.