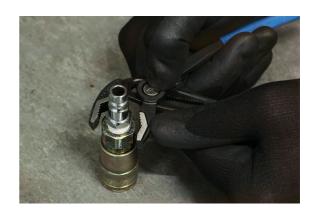

## Rapid Adjustment Water Pump Pliers 300mm

Large water pump pliers, 300mm long, featuring a rapid adjust push-button mechanism with 29 set positions that adjusts from 0-70mm. The pliers are designed to hold pipes and fixings and apply torque, with serrated jaws shaped to grip round or flat stock making them ideal for a wide range of maintenance and plumbing jobs, and textured sand dipped handles for excellent grip and comfort.

## **Additional Information**

- · Length: 300mm.
- Range: 0 70mm.
- · Adjustable serrated jaws, with push button locking function for rapid adjustment and 29 positions.
- Manufactured from high carbon steel, with sand dipped handles for improved grip.
- Additional sizes available, please see Part No. 8478 (180mm) and 8479 (250mm).