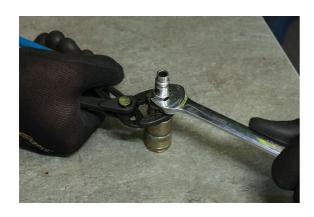

## Rapid Adjustment Water Pump Pliers 300mm

Large water pump pliers, 300mm long, featuring a rapid adjust push-button mechanism with 29 set positions that adjusts from 0-70mm. The pliers are designed to hold pipes and fixings and apply torque, with serrated jaws shaped to grip round or flat stock making them ideal for a wide range of maintenance and plumbing jobs, and textured sand dipped handles for excellent grip and comfort.

## **Additional Information**

- · Length: 300mm.
- Range: 0 70mm.
- · Adjustable serrated jaws, with push button locking function for rapid adjustment and 29 positions.
- Manufactured from high carbon steel, with sand dipped handles for improved grip.
- Additional sizes available, please see Part No. 8478 (180mm) and 8479 (250mm).