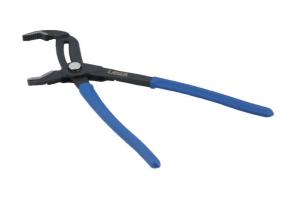

## Rapid Adjustment Water Pump Pliers 300mm

Large water pump pliers, 300mm long, featuring a rapid adjust push-button mechanism with 29 set positions that adjusts from 0-70mm. The pliers are designed to hold pipes and fixings and apply torque, with serrated jaws shaped to grip round or flat stock making them ideal for a wide range of maintenance and plumbing jobs, and textured sand dipped handles for excellent grip and comfort.

## **Additional Information**

- · Length: 300mm.
- Range: 0 70mm.
- · Adjustable serrated jaws, with push button locking function for rapid adjustment and 29 positions.
- Manufactured from high carbon steel, with sand dipped handles for improved grip.
- Additional sizes available, please see Part No. 8478 (180mm) and 8479 (250mm).